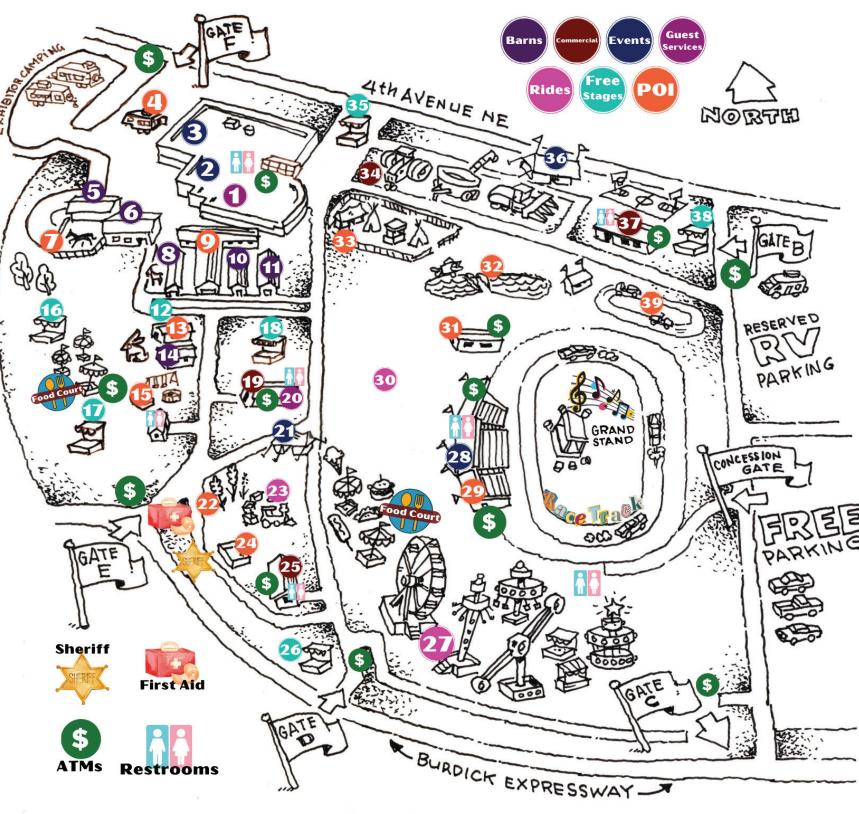

#### North American COAL

ND State Fair Playground

**Thanks to our SPONSORS!** 

AUX SABLE

1. State Fair Center 2. Arena I 3. Arena II

MAP KEY

5. Horse Barn I 6. Horse Barn II 7. Warm Up Arend

8. 4-H & FFA Barn 9. EXPO

10. Beef Barn

11. Dairy Barn/Poultry

3. RoughRider Aren

14. Bunny Barn

15. Playground 16. Stage 8

> 17. Stage 2 18. Stage 3

19. Commercial I 20. KX INFO

21. SRT Festival Tent 22. Crop Plot

23. Kiddie Carniva

24. Sandbox 25. Commercial III

26. Stage I 27. Carnival

28. Grandstand

29. Carousel Pub 30. Thrill Zone 31. Flickertail

2. ND Game & Fish

33. Fur Traders

34. Machinery Row

35. Stage 5 36. North Festival Tent

37. Commercial II 38. Stage 7

39. Go Karts